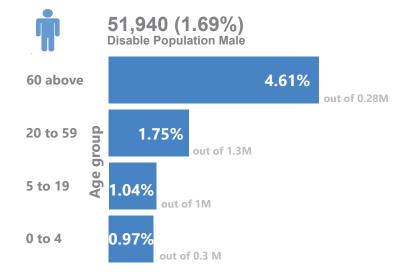

## Person with Disabilities by gender and age group

**VULNERABLE GROUPS** 

**Elderly** 