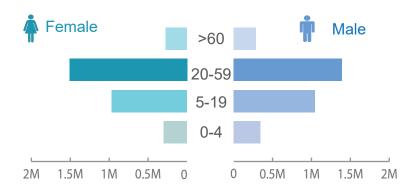

# **POPULATION**









Average HH Size 5.29



**Sex Ratio 100.55** 





## **WATER AND SANITATION**



#### **Type of Toilet Used**





Type of House Foundation

with pillar



Wood/planks



**\$** HEALTH

Type of Roo



**Health facilities** 



Hospitals

**Public** 

1,040

Total Public health facilities

Total Public Hospitals

**Non-Public** 

72 L

Total Non-public health facilities

Total non-public Hospitals

#### Sources

National Statistics Office, Census 2021: Popultion, WASH and Shelter Health: HMIS 2020/21

as of census 2021



### **EDUCATION**

Type of school



3,286 Community Schools



936 Institutional **Schools** 

**Total number** of Teachers (Primary)

17,258

5,489

**Total number** of Teachers (Secondary)

2,971

1,870



**Total number** of Students (Primary)

968,868

199,654



**Total number** of Students (Secondary)

232,776

3