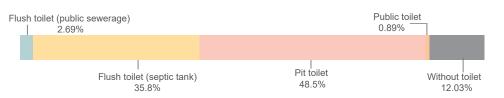

#### **Type of Toilet Used**

Type of House Foundation

with pillar

Wood/planks

**\$** HEALTH

Type of Roo

**Health facilities** 

Hospitals