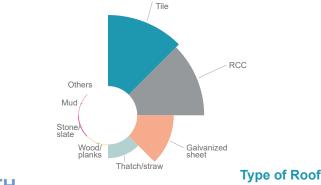

#### **Type of Toilet Used**

Type of House Foundation

with pillar

Wood/planks

**\$** HEALTH

Type of Roo

**Health facilities** 

Hospitals