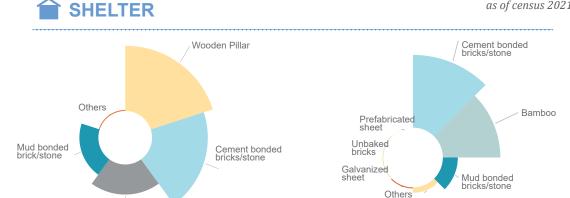

#### **Type of Toilet Used**

Type of House Foundation

with pillar

Wood/planks

**\$** HEALTH

Type of Roo

**Health facilities** 

Hospitals